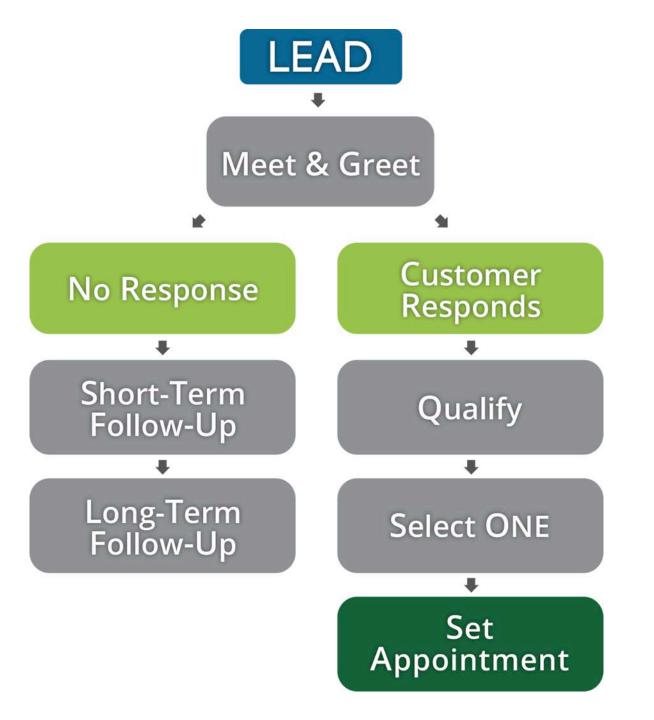

## The CRITICAL PATH

to converting **BROWSERS TO BUYERS** 

# All leads are not created EQUAL