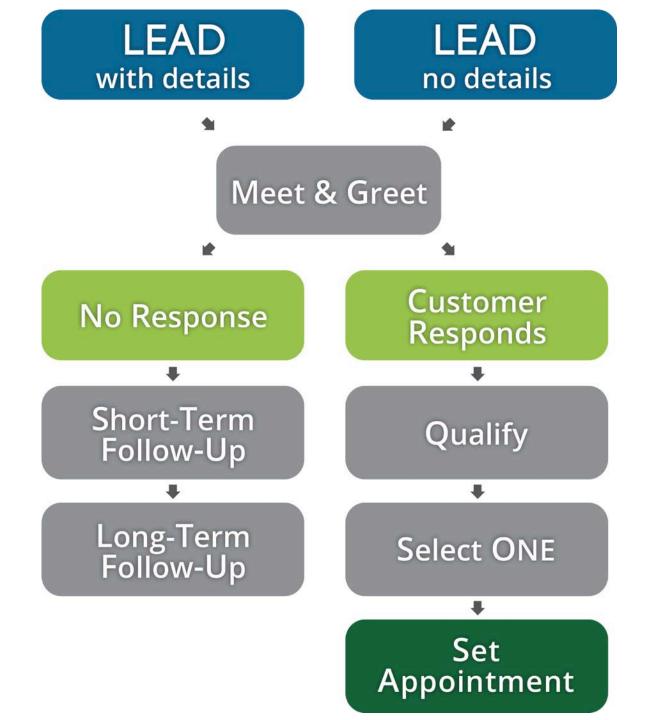

## The CRITICAL PATH

to converting **BROWSERS TO BUYERS** 

# All leads are not created EQUAL