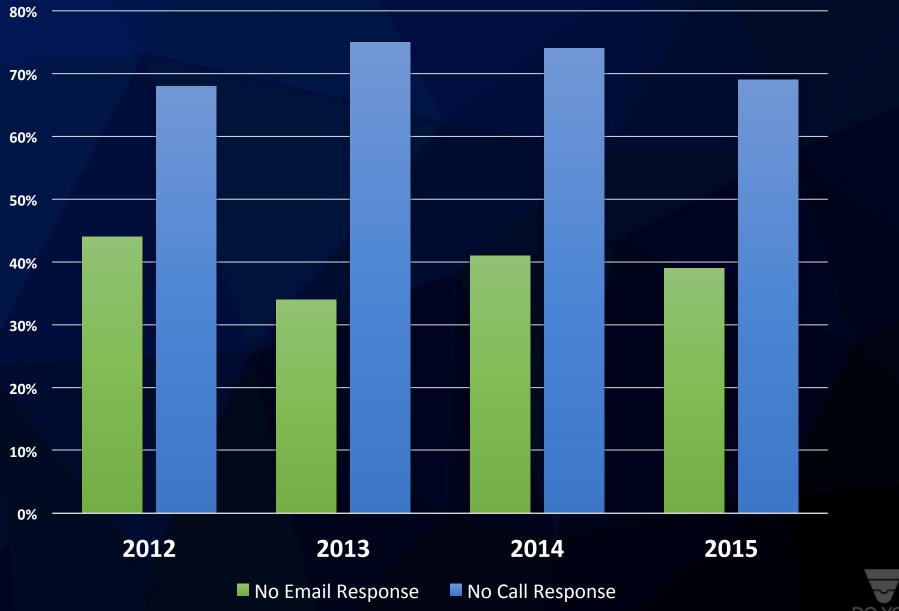

# Home Builder FOLLOW Do You Stack Up?



## Mike **LYON**





### Dave **BETCHER**



## ONLINE SALES & MARKETING SUMMIT



## DENVER September 20<sup>th</sup> & 21st



## CURTIS HOTEL Downtown Denver



## VIP REGISTRATION Opens Soon!

## HOUSEKEEPING

- Webinar is being recorded
- Copies of the slides will be available
- 45 minutes long
- Type your questions in the GoToWebinar box

-

-

 Collapse the GTW box by clicking the orange arrow in the top right corner of screen

## **100%** of Home Buyers Are Influenced By The Internet







## The CRITICAL PATH

to converting **BROWSERS TO BUYERS** 





#### **HOME SHOPPERS**

100% Influenced By Internet

#### **ONLINE VISITORS**

1-3 % Submit Request

LEADS

20-25% Schedule





20-25% of All Sales

## Previous SURVEY RESULTS









Are companies simply "checking the box" with their follow-up, or do they truly use it as a **competitive advantage?** 



## A NEW METRIC

THE CONVERSION QUALITY SCORE



**Score of 1:** The follow up was done, but seemed cold and lifeless. It seemed more like a task that was checked off as complete by the builder.

**Score of 2:** The follow up included a reference to some piece of information **personal to the prospect or their initial questions.** This made it feel significantly more personal and would also allow advancement of the sales process.

**Score of 3:** This follow up truly stood out from the crowd. It includes not just references to personal information or questions – but conveys genuine excitement at the prospects situation, needs, or belief that they are a perfect f